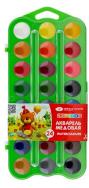

## Honey watercolor «Nevskaya Palitra for kids»

A wet brush easily picks up the «Nevskaya Palitra for kids» watercolor paints developed especially for children and the paints lie in a uniform layer on the paper. They mix very well, creating new, clean shadings without streaks. They are highly resistant to fading over time, thus preserving the children's pictures for many years. The sets are produced with 12 and 24 colors.

code 2742189

code 27421675

code 27421536

code 27421537

| code     | barcode           | name                                        | investment in a box | color palette    |                    |
|----------|-------------------|---------------------------------------------|---------------------|------------------|--------------------|
| 27421536 | 4 690688 014558 > | Honey watercolor, 12 colors, yellow package | 18                  |                  |                    |
| 27421537 | 4 690688 014565   | Honey watercolor, 12 colors, green package  | 18                  |                  |                    |
| 2742189  | 4 607010 589257   | Honey watercolor, 12 colors, white package  | 18                  |                  |                    |
| 27421675 | 4 690688 018686   | Honey watercolor, 12 colors, pink package   | 39                  | <b>♦ ♦ ♦ ♦ ♦</b> | <b>♦ ♦ ♦ ♦ ○ ♦</b> |