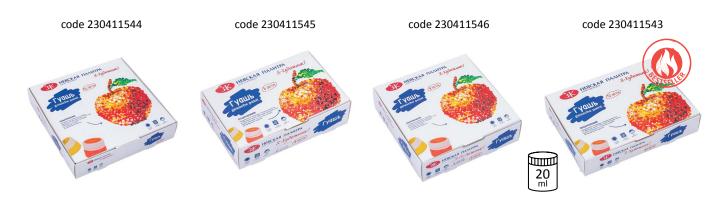

| code      | barcode           | name                          | investment in a box | color palette                                      |
|-----------|-------------------|-------------------------------|---------------------|----------------------------------------------------|
| 230411545 | 4 690688 014787 > | Set gouache, 6 colors, 20 ml  | 24                  | $\bigcirc \bullet \bullet \bullet \bullet \bullet$ |
| 230411546 | 4 690688 014794 > | Set gouache, 9 colors, 20 ml  | 16                  |                                                    |
| 230411543 | 4 690688 014763 > | Set gouache, 12 colors, 20 ml | 12                  |                                                    |
| 230411544 | 4 690688 014770 > | Set gouache, 16 colors, 20 ml | 8                   |                                                    |

#### Gouache

«I'm an Artist!» gouache is the children's favorite type of paints. Bright, rich colors, any creative thought can be realized using the gouache flexibility. The colors are intermixed easily and remain vivid even over time. The sets are produced with 6, 9, 12 and 16 colors.