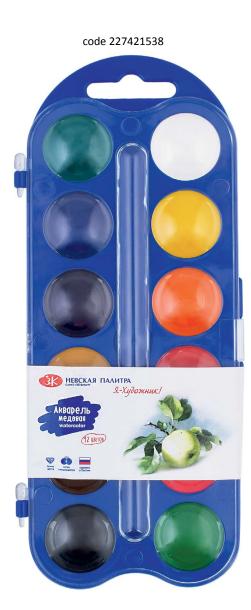

| code      | barcode                           | name                                                                  | investment in a box | color palette |
|-----------|-----------------------------------|-----------------------------------------------------------------------|---------------------|---------------|
| 227421538 | 3 4 4 5 9 0 6 8 8 4 0 1 4 7 1 8 9 | Set of honey watercolor,<br>- 12 colors                               | 39                  | ••••••        |
| 227421539 | 4 690688 014725                   | Set of honey watercolor, 24 colors:<br>12 classic, 6 mother-of-pearl, | 28                  |               |