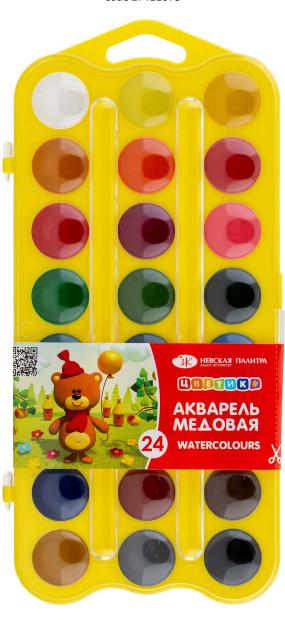

## Honey watercolor «Nevskaya Palitra for kids»

A wet brush easily picks up the «Nevskaya Palitra for kids» watercolor paints developed especially for children and the paints lie in a uniform layer on the paper. They mix very well, creating new, clean shadings without streaks. They are highly resistant to fading over time, thus preserving the children's pictures for many years. The sets are produced with 12 and 24 colors.

code 2742190

code 27421676

| code     | barcode         | name                                        | investment in a box | color palette |
|----------|-----------------|---------------------------------------------|---------------------|---------------|
| 27421678 | 4 690688 018716 | Honey watercolor, 24 colors, yellow package | 28                  |               |
| 27421677 | 4 690688 018709 | Honey watercolor, 24 colors, green package  | 28                  |               |
| 2742190  | 4 607010 589264 | Honey watercolor, 24 colors, white package  | 18                  |               |
| 27421676 | 4 690688 018693 | Honey watercolor, 24 colors, pink package   | 28                  |               |