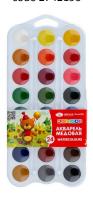

## Honey watercolor «Nevskaya Palitra for kids»

A wet brush easily picks up the «Nevskaya Palitra for kids» watercolor paints developed especially for children and the paints lie in a uniform layer on the paper. They mix very well, creating new, clean shadings without streaks. They are highly resistant to fading over time, thus preserving the children's pictures for many years. The sets are produced with 12 and 24 colors.

code 2742189

code 27421675

code 27421536

code 27421537

| code     | barcode           | name                                        | investment in a box | color palette    |                    |
|----------|-------------------|---------------------------------------------|---------------------|------------------|--------------------|
| 27421536 | 4 690688 014558 > | Honey watercolor, 12 colors, yellow package | 18                  |                  |                    |
| 27421537 | 4 690688 014565   | Honey watercolor, 12 colors, green package  | 18                  |                  |                    |
| 2742189  | 4 607010 589257   | Honey watercolor, 12 colors, white package  | 18                  |                  |                    |
| 27421675 | 4 690688 018686   | Honey watercolor, 12 colors, pink package   | 39                  | <b>♦ ♦ ♦ ♦ ♦</b> | <b>♦ ♦ ♦ ♦ ○ ♦</b> |