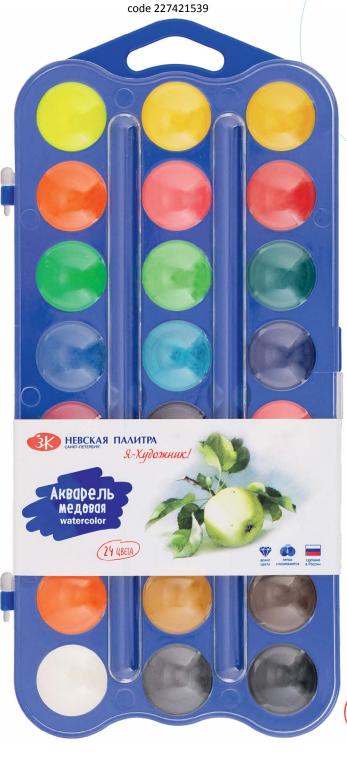

| code      | barcode                           | name                                                                  | investment in a box | color palette |
|-----------|-----------------------------------|-----------------------------------------------------------------------|---------------------|---------------|
| 227421538 | 3 4 4 5 9 0 6 8 8 4 0 1 4 7 1 8 9 | Set of honey watercolor,<br>- 12 colors                               | 39                  | ••••••        |
| 227421539 | 4 690688 014725                   | Set of honey watercolor, 24 colors:<br>12 classic, 6 mother-of-pearl, | 28                  |               |

#### Honey watercolor

The «I'm an Artist!» honey-based watercolors contain the optimal set of bright, classic mother-of-pearl and fluorescent colors. A wet brush easily picks up the paints and they lie in a uniform layer on the paper. The convenient, ergonomic shape of the package takes up little space in backpacks, while the coverof the water colors is removed easily and could serve as a palette. The sets are produced with 12 and 24 colors.